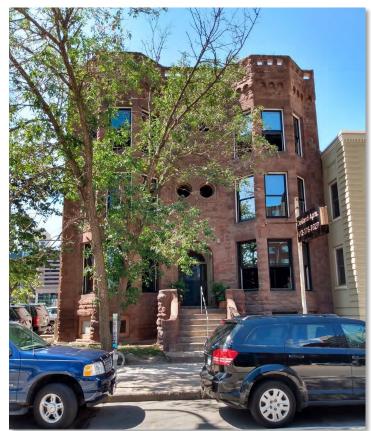

#### **OAKLAND APARTMENTS**

213 9TH STREET SOUTH
DESIGNATION: DECEMBER 13, 2019

213 9th Street South is historically significant as an exemplification of the Richardsonian Romanesque multi-family residential designs of master architect Harry Wild Jones. Jones designed hundreds of residential, commercial, and institutional buildings, many of which not only remain standing but have been designated as landmarks. Across the United States as well as in Burma and China, Jones' impact upon the built environment is quite tangible to this day.

Harry Wild Jones designed the Oakland Apartments for William P. Burnett in 1889. This residence is one of the best remaining multifamily residential examples of Jones' Richardsonian Romanesque designs in Minneapolis. The Richardsonian Romanesque designs of Jones are especially important to understanding this architect's legacy, given that his first job was working for the architect credited with the

development of this style: Henry Hobson Richardson. In his later years, Jones reflected upon this period as being of great significance in his career and artistic development. "The time spent under the tutelage of this man, one of the greatest of modern architects, was of the highest value to me and his influence had much to do with moulding my taste in my chosen art and profession." The building is currently being rehabilitated and will return to its original use as a multiple-family-dwelling in the near future.