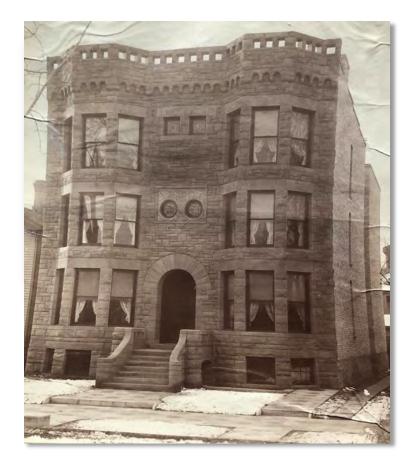

#### **OAKLAND APARTMENTS**

213 9TH STREET SOUTH
DESIGNATION: DECEMBER 13, 2019

213 9th Street South is historically significant as an exemplification of the Richardsonian Romanesque multi-family residential designs of master architect Harry Wild Jones. Jones designed hundreds of residential, commercial, and institutional buildings, many of which not only remain standing but have been designated as landmarks. Across the United States as well as in Burma and China, Jones' impact upon the built environment is quite tangible to this day.

Harry Wild Jones designed the Oakland Apartments for William P. Burnett in 1889. This residence is one of the best remaining multifamily residential examples of Jones' Richardsonian Romanesque designs in Minneapolis. The Richardsonian Romanesque designs of Jones are especially important to understanding this architect's legacy, given that his first job was working for the architect credited with the

development of this style: Henry Hobson Richardson. In his later years, Jones reflected upon this period as being of great significance in his career and artistic development. "The time spent under the tutelage of this man, one of the greatest of modern architects, was of the highest value to me and his influence had much to do with moulding my taste in my chosen art and profession." The building is currently being rehabilitated and will return to its original use as a multiple-family-dwelling in the near future.